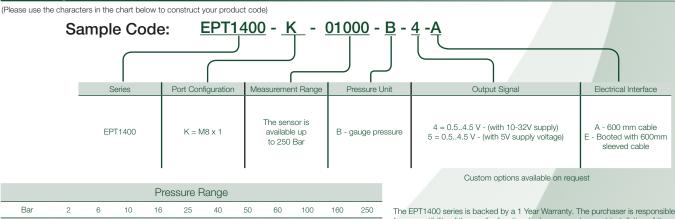

## **Ordering information**

 Order Code
 00000
 01000
 01600
 02500
 04000
 05000
 06000
 10000
 16000
 25000

The EPT1400 series is backed by a 1 Year Warranty. The purchaser is responsible for compatibility of the media, functional adequacy and correct installation of the transmitter.