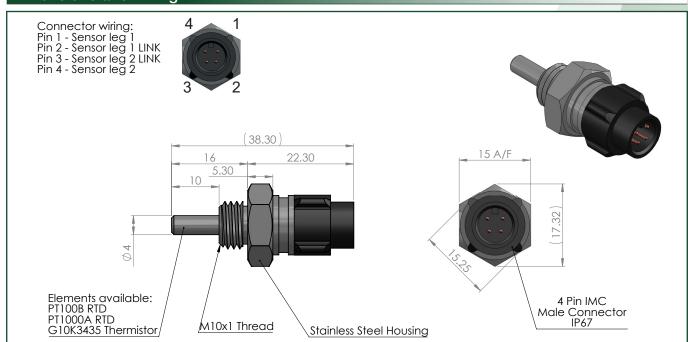

# **Dimensions and wiring**

#### Technical information

| Element:                          | PT100B                                   | PT1000A                  |
|-----------------------------------|------------------------------------------|--------------------------|
| Accuracy:                         | $\pm (0.3 \text{ K} + 0.005 \times  t )$ | ± (0.15 K + 0,002 x  t ) |
| Working temperature:              | -55°+180 °C, short term 230 °C           |                          |
| Environmental temperature:        | -55°+175 °C                              |                          |
| Sealing:                          | IP67                                     |                          |
| Response time in still water t90: | 7 s                                      |                          |

| Material: |                                                |  |
|-----------|------------------------------------------------|--|
| Housing:  | 316 stainless steel                            |  |
| Connector | Ultem IMC11-2204X with gold pin 6860-201-22278 |  |
| Weight:   | 16 g                                           |  |