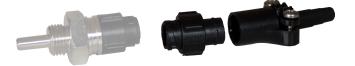

## Accessories

Mating connector kit: ETP-AM-SP IMC Connector Kit (93632)

Cable kit: ETP-AM-SP IMC Cable Kit (93639)

| Mating connector with 1m cable: | ETP-AM-SP IMC 1m Cable Kit (93639) |
|---------------------------------|------------------------------------|
| Material:                       | Raychem 55 AWG 24, Raychem DR-25   |
| Environmental temperature:      | -55+150 °C                         |