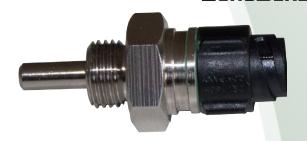

### ETP-AM-SP-IMC-PT

- UL compliant
- Cost effective standard model
- · Robust and compact design
- Fast response time
- Wide environmental temperature range

The ETP-AM-SP-IMC-PT temperature probe provides a cost-effective measurement solution where heat, dust and moisture are prevalent and where a compact and robust high-reliability design is required. The UL compliant sensor is particularly suitable for demanding temperature monitoring applications on vehicles but with its fast response time and wide environmental temperature range, it is equally wellequipped for measurement of liquids and gases used in medical equipment, test machinery, industrial instrumentation and process control systems.

| Material: |                                                |  |
|-----------|------------------------------------------------|--|
| Housing:  | 316 stainless steel                            |  |
| Connector | Ultem IMC11-2204X with gold pin 6860-201-22278 |  |
| Weight:   | 16 g                                           |  |