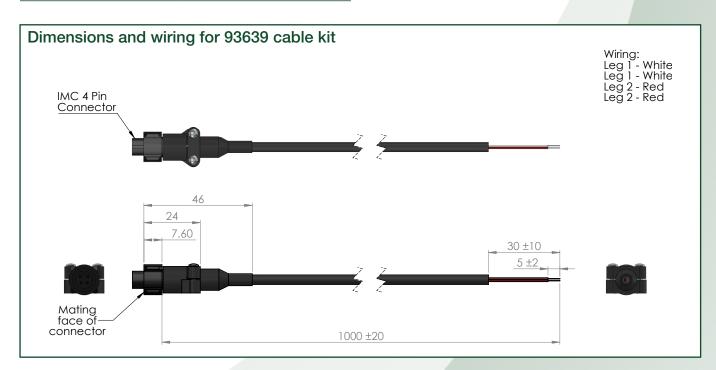

# **Dimensions and wiring**

## Accessories

Mating connector kit: ETP-AM-SP IMC Connector Kit (93632)

Cable kit: ETP-AM-SP IMC Cable Kit (93639)

| Mating connector with 1m cable: | ETP-AM-SP IMC 1m Cable Kit (93639) |
|---------------------------------|------------------------------------|
| Material:                       | Raychem 55 AWG 24, Raychem DR-25   |
| Environmental temperature:      | -55+150 °C                         |