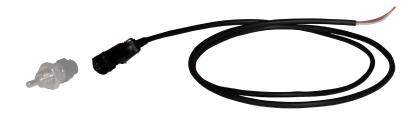

## Accessories

Mating connector kit: ETP-AM-SP IMC Connector Kit (93632)

Cable kit: ETP-AM-SP IMC Cable Kit (93639)

| Mating connector with 1m cable: | ETP-AM-SP IMC 1m Cable Kit (93639) |
|---------------------------------|------------------------------------|
| Material:                       | Raychem 55 AWG 24, Raychem DR-25   |
| Environmental temperature:      | -55+150 °C                         |